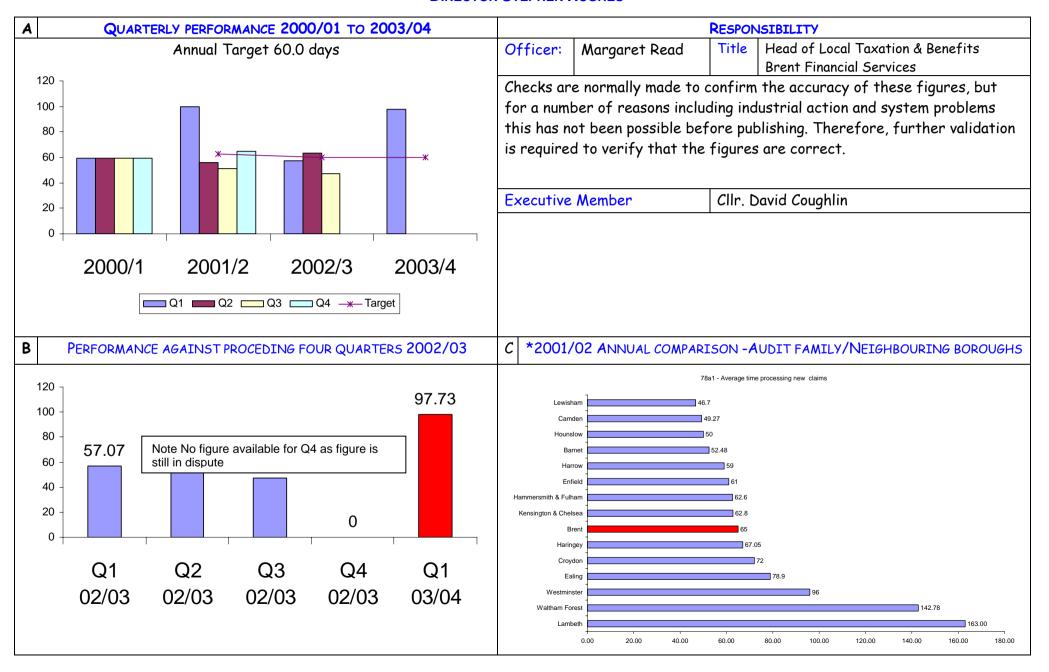

### BV 78b Average time change in circumstances in days

**DIRECTOR STEPHEN HUGHES** 