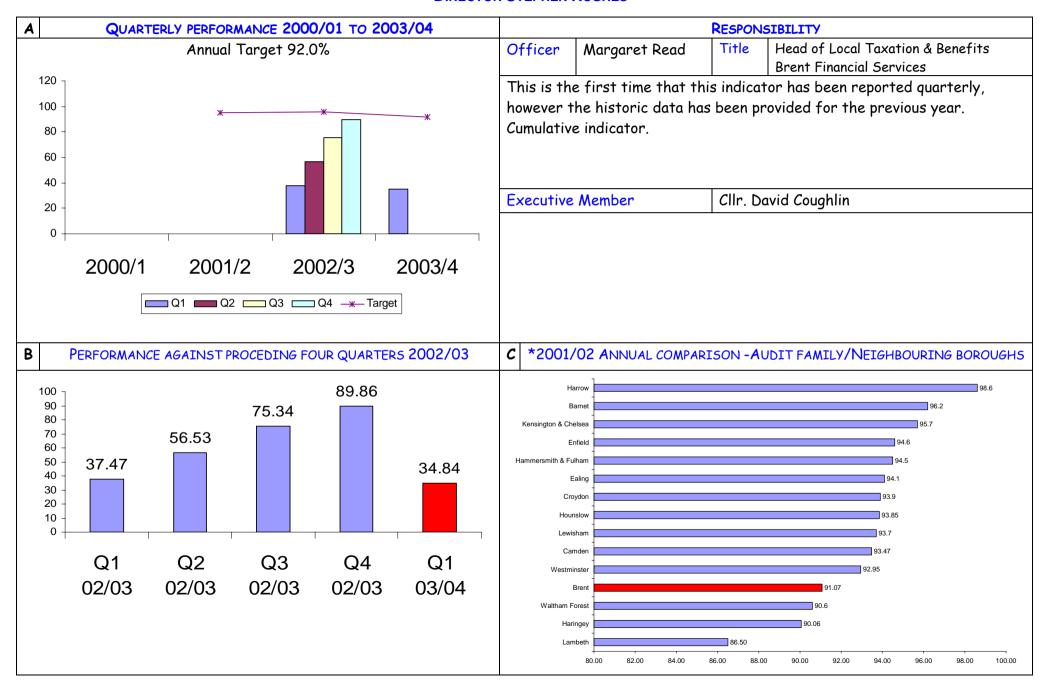

#### BV 78a Average time processing new claims in days

**DIRECTOR STEPHEN HUGHES** 