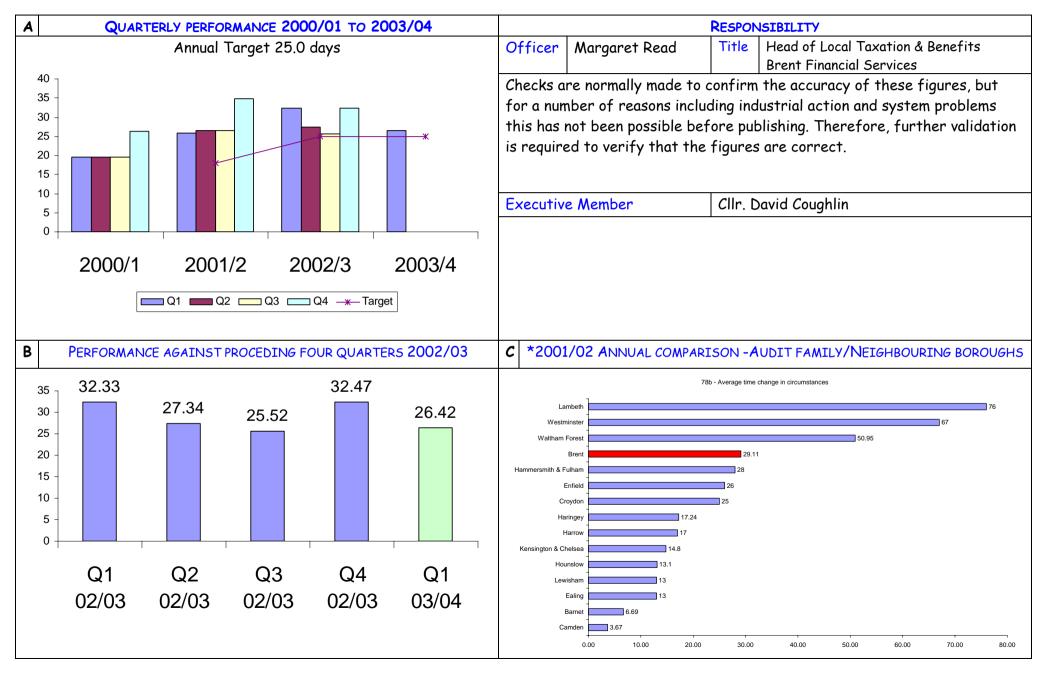

### BV 78b Average time change in circumstances in days

**DIRECTOR STEPHEN HUGHES** 