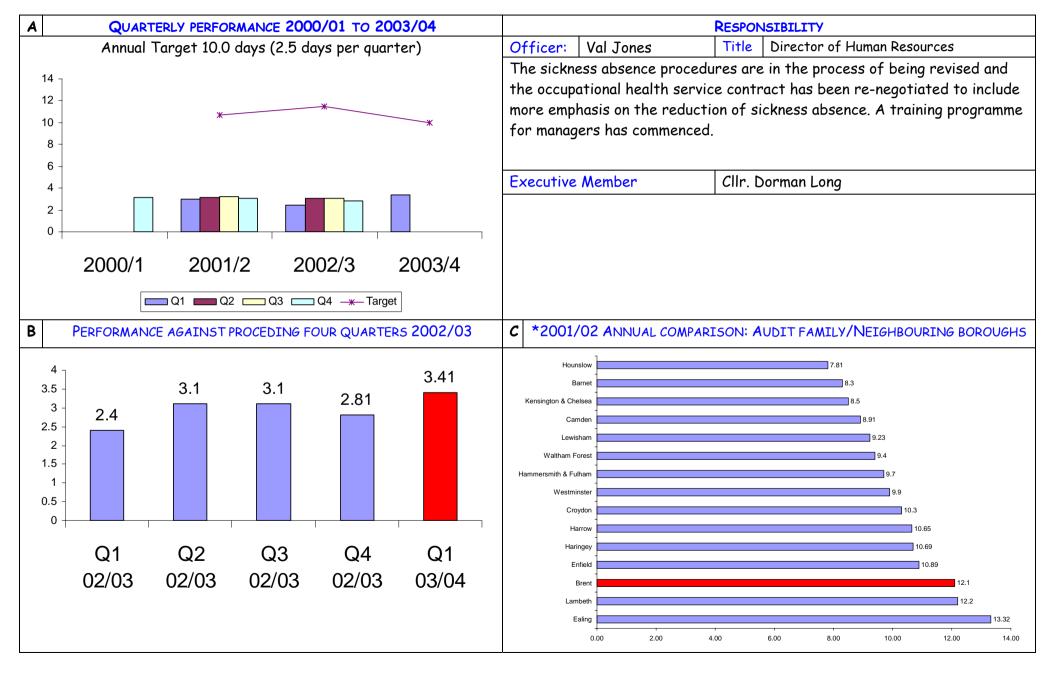

#### **BV 9 Percentage of Council Tax collected**

**DIRECTOR STEPHEN HUGHES** 



## BV 11b Percentage of top 5% earners that are from ethnic minorities DIRECTOR VAL JONES



#### BV 12 Proportion of working days lost to sickness

**DIRECTOR VAL JONES** 



#### BV 78a Average time processing new claims in days

**DIRECTOR STEPHEN HUGHES** 



### BV 78b Average time change in circumstances in days

**DIRECTOR STEPHEN HUGHES** 



# VS 501 The percentage of customers satisfied with service DIRECTOR BERNARD DIAMANT

| A | QUARTERLY PERFORMANCE 2000/01 TO 2003/04            | RESPONSIBILITY                                                                                                                                                                                                                                                                                   |                 |         |                                                         |
|---|-----------------------------------------------------|---------------------------------------