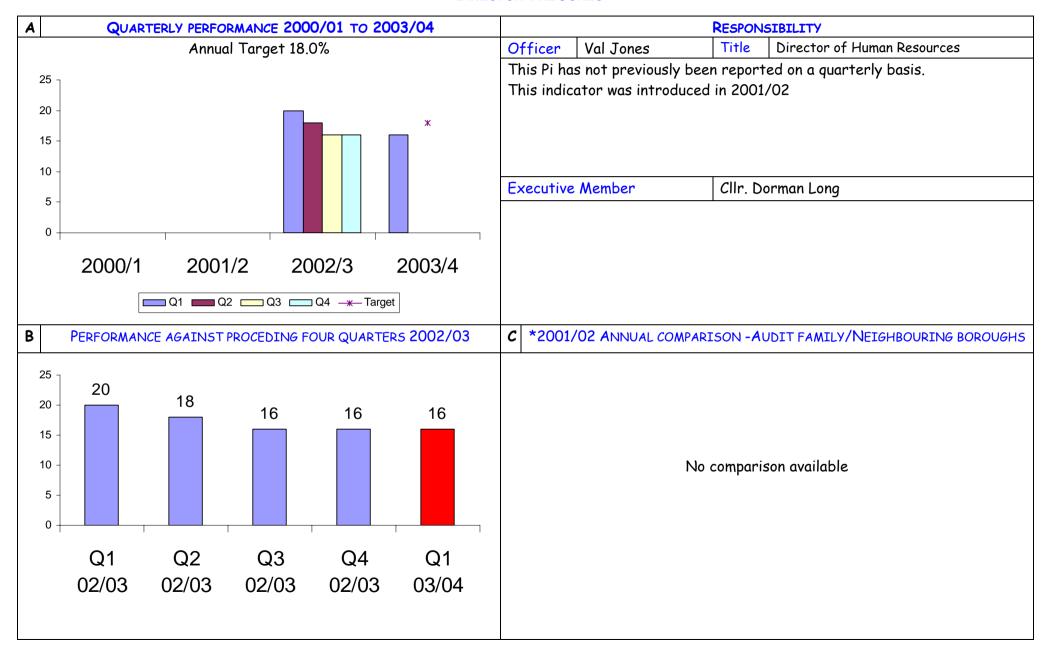

## BV 11b Percentage of top 5% earners that are from ethnic minorities DIRECTOR VAL JONES